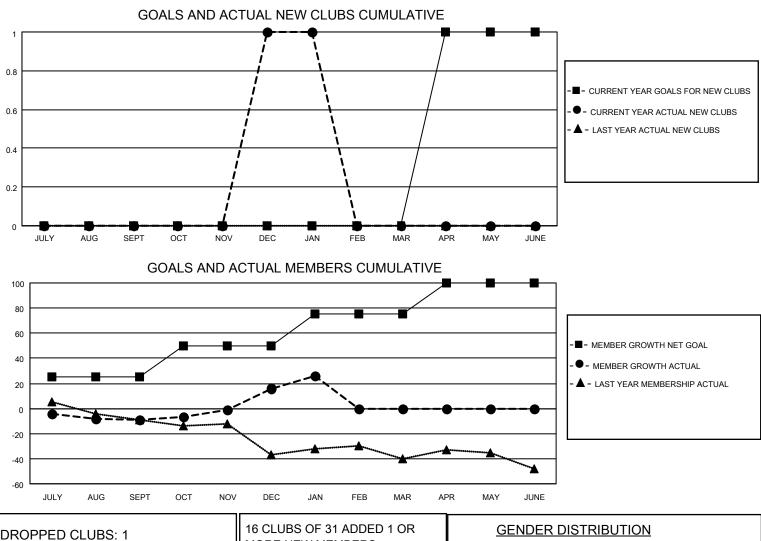

## LOCATION IDAHO

District 39 W

Results as of: 1/31/2023

| Clubs                 |               |           |               | Members               |                        |                         |                                                    |
|-----------------------|---------------|-----------|---------------|-----------------------|------------------------|-------------------------|----------------------------------------------------|
| RESULTS FOR 2022-2023 |               |           |               | RESULTS FOR 2022-2023 |                        |                         |                                                    |
| QUARTER               | NEW CLUB GOAL | NEW CLUBS | DROPPED CLUBS | QUARTER               | BER GROWTH NET<br>GOAL | MEMBER GROWTH<br>ACTUAL | DROPPED<br>MEMBERS ACTUAL<br>(including transfers) |
| JULY/AUG/SEPT         | 0             | 0         | 0             | JULY/AUG/SEPT         | 25                     | 13                      | 19                                                 |
| OCT/NOV/DEC           | 0             | 1         | 0             | OCT/NOV/DEC           | 25                     | 63                      | 38                                                 |
| JAN/FEB/MAR           | 0             | 0         | 1             | JAN/FEB/MAR           | 25                     | 19                      | 6                                                  |
| APR/MAY/JUNE          | 1             | 0         | 0             | APR/MAY/JUNE          | 25                     | 0                       | 0                                                  |